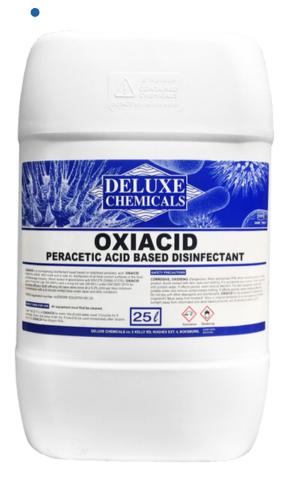

Apply disinfectant (VIRO-EX, SUPERQUAT or DELUXE 210) using a high pressure foaming nozzle to all exposed surfaces (ceilings, floors and walls) Reinstall feeders and drinking lines.

Descale all lines by flushing with a solution of **D-C.I.P ACID**Lines must be disinfected by flushing with **OXIACID** and left to dry
Replace with new bedding

Scrub well and allow ample contact time.

Rinse with clean water.

Apply **STERIQUAT** at a 0.5% concentration using a foaming machine or pump up sprayer (good surface coverage is required).

Allow to dry.

Descaling is to take place once a week. SPECIAL is to be replaced with a 2% - 5% FOAMACID solution and the STERIQUAT with a 0.2% OXIACID / FOX solution.

The pH difference between the Alkaline and Acid acts as a shock treatment against bacteria. **OXIACID** or **FOX** has proven to be very effective against Listeria Monocytogenes.