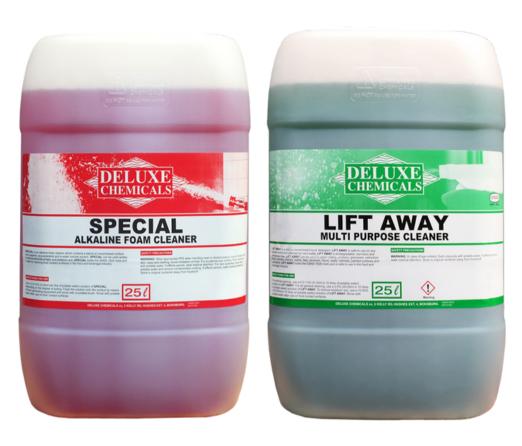

#### **ALTERNATING PRODUCTS:**

The disinfectant used is changed on a regular basis to prevent resistance being built up. The detergents used would normally stay the same e.g. **Lift Away** or **Special**.

## **ABATTOIR & PACK HOUSE CLEANING**

Remove debris and bigger pieces of dirt by sweeping together and discarding into the bins.

Rinse all surfaces / equipment with clean water.

Apply **SPECIAL** at a concentration of 1% - 2% depending on degree of soiling, using suitable brushware or foaming machine.

Scrub well and allow ample contact time.

Rinse with clean water.

Apply **STERIQUAT** at a 0.5% concentration using a foaming machine or pump up sprayer (good surface coverage is required).

Allow to dry.

Descaling is to take place once a week. SPECIAL is to be replaced with a 2% - 5% FOAMACID solution and the STERIQUAT with a 0.2% OXIACID / FOX solution.